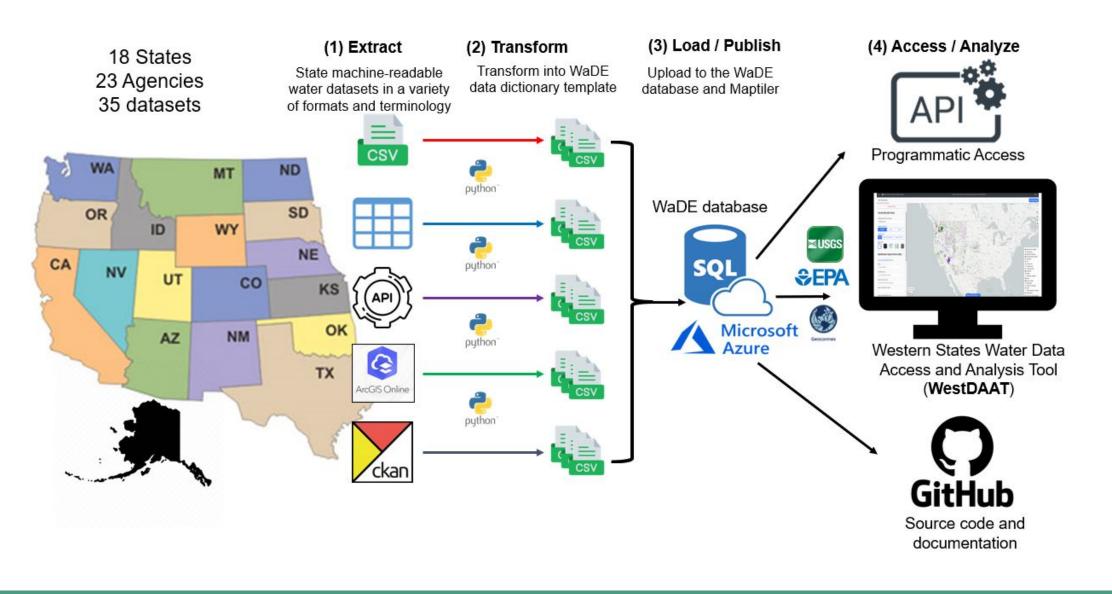

# Water Data Exchange (WaDE) Program

## **Western Water Applications Office**

# **Annual Meeting**

# Improving Data Accessibility and Insight Panel

May 2, 2024

Adel Abdallah, PhD Water Data Exchange (WaDE) Program Manager



# WaDE 2.0 Architecture



## **WestDAAT Use Cases and Personas**

- 1. Gary, the Governor
- 2. Stan, the State Engineer
- 3. Maggie, the River Basin Manager
- 4. Laila, the Land Use Manager
- 5. Frank, the Farmer
- 6. Ratibah, the Researcher





# Western States Water Data Access and Analysis Tool

| 😋 waterrights.utah.g | jov/asp_apps/wrprint/wrprint.asp?wrnum=92-670                               |                                               | ९ 🛧 📄 🥝 🗟 🗐 🎯                 |
|----------------------|-----------------------------------------------------------------------------|-----------------------------------------------|-------------------------------|
| U                    | official website                                                            | Rights                                        |