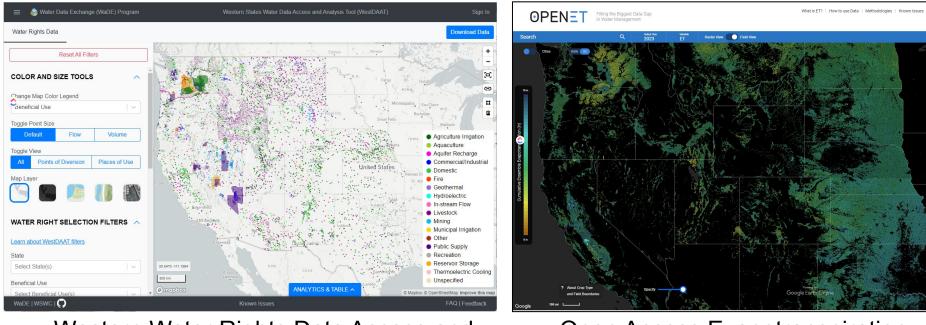

# Next: the Western Water Conservation Application Tool (WestCAT)

Integrating WestDAAT and OpenET to facilitating voluntary, temporary, in-state, and compensated conservation programs through efficiency, fallowing, or switching to a different less water-intensive crop

Western Water Rights Data Access and Analysis Tool (WestDAAT) Open Access Evapotranspiration (OpenET)

VIIII