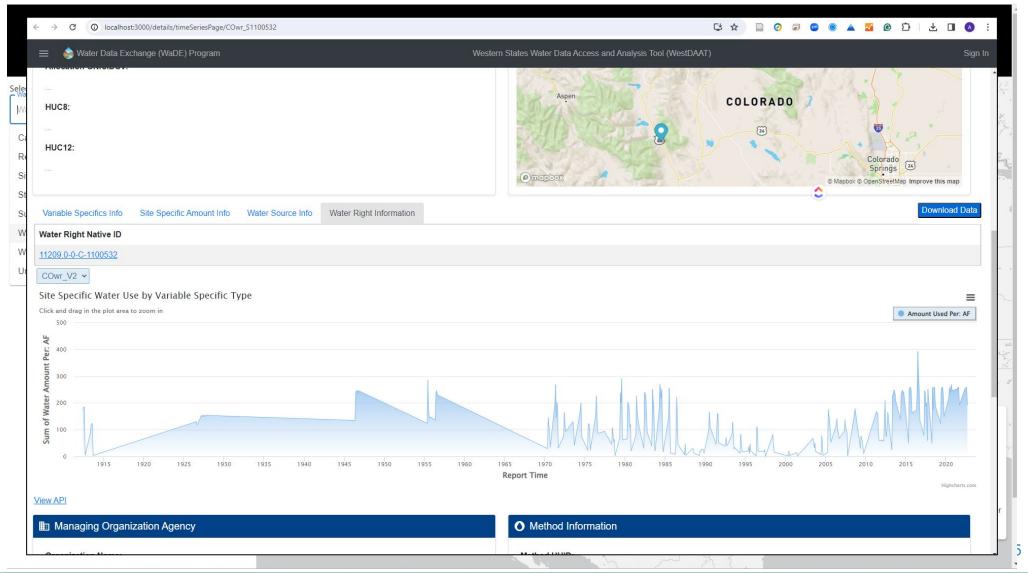

| County: Grand                                                               |                                               |                               |
|                      | Common Description: 1.75 miles N of                                         | Green River                                   |                               |
|                      | Proposed Determin. Book: 92-                                                | Map:                                          | Publication Date:             |
|                      | Land Owned by Applicant:                                                    | County Tax Id#:                               |                               |

C

M

4

### WestDAAT 2:0: Non-Federal Water Use and Supply Time Series Data



# WestDAAT 2:0: Regulatory and Administrative Overlays

#### ← → C <sup>2</sup> waterdataexchangewswc.shinyapps.io/Rshiny\_RO\_Map/

### ९ 🖈 🗋 🥝 🗟 💩 🙆 🙆 🖾 🖉 🗍 🚺 🚺 🔅



# Next: the Western Water Conservation Application Tool (WestCAT)



Integrating WestDAAT and OpenET to facilitating voluntary, temporary, in-state, and compensated conservation programs through efficiency, fallowing, or switching to a different less water-intensive crop



Western Water Rights Data Access and Analysis Tool (WestDAAT) Open Access Evapotranspiration (OpenET)

VIIII